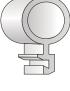

## **SPECIFICATIONS**

Bottom Profile (7mm)

20mm

150mm

T-Bar Profile For desktop or tabletop signing. Available in 45 and 90mm

Suspension Profile For projecting and suspended signing. 20mm diameter

Accent Profile (10mm)