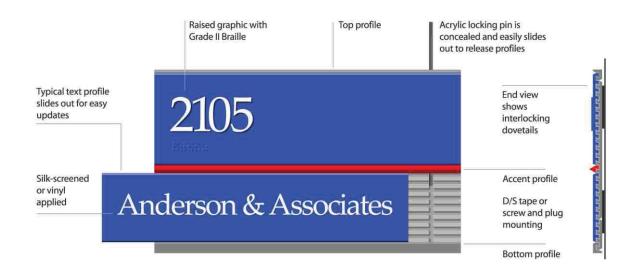

## **SPECIFICATIONS**

Bottom Profile (7mm)

20mm

150mm

T-Bar Profile For desktop or tabletop signing. Available in 45 and 90mm

Suspension Profile For projecting and suspended signing. 20mm diameter

Accent Profile (10mm)

Panel Profile: For holding 2-4mm sheet material

Top/Bottom Round Profile:

Top-7mm Bottom-11mm

Curved Profile: Available in 20 and 40mm

Label Profile: For paper or acetate inserts Available in 15 and 30mm

Slider Profile: For sliding window message Available in 30mm

Roller Profile: For holding printed paper