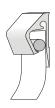

of profiles, typefaces and colors
- Concealed fasteners
- Frameless
- Single sided or double sided signs
- Wall mount, ceiling suspended or projecting

# **APPLICATIONS**

- Base building signage
- Wayfinding and directional systems
- Lobby and floor directories
- Suite and tenant identification
- Office/workstation signage



King Architectural Products Info@kingarchitecturalproducts.com www.kingarchitecturalproducts.com **Head Office:** 

31 Simpson Rd. Bolton, ON Canada, L7E 2R6 P: (905) 857-2804 F: (905) 857-3997

**US Toll Free:** 1 (877) 857-2804



## **SPECIFICATIONS**





Bottom Profile (7mm)





20mm















150mm





T-Bar Profile For desktop or tabletop signing. Available in 45 and 90mm



Suspension Profile For projecting and suspended signing. 20mm diameter













Accent Profile (10mm)



Panel Profile: For holding 2-4mm sheet material



Top/Bottom Round Profile:

Top-7mm Bottom-11mm



Curved Profile: Available in 20 and 40mm

Label Profile: For paper or acetate inserts Available in 15 and 30mm

Slider Profile: For sliding window message Available in 30mm

Roller Profile: For holding printed paper

## **OPTIONS**

- Tactile raised lettering and Braille
- Wall mount, ceiling suspended and projecting
- Custom configurations
- Profiles, typefaces and colors

## **REPLACEMENTS**

Rapid replacement of strips to reflect changes

#### **WARRANTY**

One-year warranty covering parts and labor for manufacturing defects.

**King Architectural Products** Info@kingarchitecturalproducts.com www.kingarchitecturalproducts.com **Head Office:** 31 Simpson Rd.