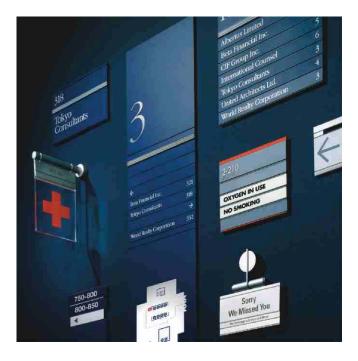

# KING KMS® Modular Sign System

The most versatile architectural modular sign system on the market today, the KING KMS can be designed to visually reinforce any design strategy. Consisting of a wide range of dovetailed interlocking aluminum profiles, KING KMS is the most sophisticated product of its type. Designers and architects are limited only by their imagination when turning their vision into a KMS signage solution. Elegant and informative cohesive signage programs can be developed in a matter of minutes.

# **APPLICATIONS**

- Base building signage
- Wayfinding and directional systems
- Lobby and floor directories
- Suite and tenant identification
- Office/workstation signage

King Architectural Products Info@kingarchitecturalproducts.com www.kingarchitecturalproducts.com **Head Office:** 