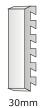

Panel Profile: For holding 2-4mm sheet material

Top/Bottom Round Profile:

Top-7mm Bottom-11mm

Curved Profile: Available in 20 and 40mm

Label Profile: For paper or acetate inserts Available in 15 and 30mm

Slider Profile: For sliding window message Available in 30mm