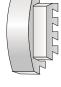

Panel Profile: For holding 2-4mm sheet material

Top/Bottom Round Profile:

Top-7mm Bottom-11mm

Curved Profile: Available in 20 and 40mm

Label Profile: For paper or acetate inserts Available in 15 and 30mm

Slider Profile: For sliding window message Available in 30mm