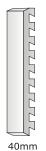

Panel Profile: For holding 2-4mm sheet material

Top/Bottom Round Profile:

Top-7mm Bottom-11mm

Curved Profile: Available in 20 and 40mm

Label Profile: For paper or acetate inserts Available in 15 and 30mm

Slider Profile: For sliding window message Available in 30mm