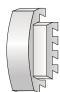

Panel Profile: For holding 2-4mm sheet material

Top/Bottom Round Profile:

Top-7mm Bottom-11mm

Curved Profile: Available in 20 and 40mm

Label Profile: For paper or acetate inserts Available in 15 and 30mm

Slider Profile: For sliding window message Available in 30mm