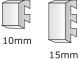

Panel Profile: For holding 2-4mm sheet material

Top/Bottom Round Profile:

Top-7mm Bottom-11mm

Curved Profile: Available in 20 and 40mm

Label Profile: For paper or acetate inserts Available in 15 and 30mm

Slider Profile: For sliding window message Available in 30mm