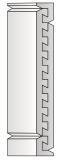

## **SPECIFICATIONS**

Bottom Profile (7mm)

20mm

150mm

T-Bar Profile For desktop or tabletop signing. Available in 45 and 90mm

Suspension Profile For projecting and suspended signing. 20mm diameter

Accent Profile (10mm)

Panel Profile: For holding 2-4mm sheet material

Top/Bottom Round Profile:

Top-7mm Bottom-11mm

Curved Profile: Available in 20 and 40mm

Label Profile: For paper or acetate inserts Available in 15 and 30mm

Slider Profile: For sliding window message Available in 30mm