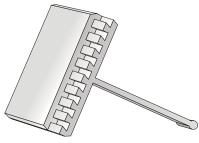

# KING KMS® Modular Sign System

The most versatile architectural modular sign system on the market today, the KING KMS can be designed to visually reinforce any design strategy. Consisting of a wide range of dovetailed interlocking aluminum profiles, KING KMS is the most sophisticated product of its type. Designers and architects are limited only by their imagination when turning their vision into a KMS signage solution. Elegant and informative cohesive signage programs can be developed in a matter of minutes.

## **SPECIFICATIONS**

Bottom Profile (7mm)

20mm

150mm

T-Bar Profile For desktop or tabletop signing. Available in 45 and 90mm

Suspension Profile For projecting and suspended signing. 20mm diameter

Accent Profile (10mm)

Panel Profile: For holding 2-4mm sheet material

Top/Bottom Round Profile:

Top-7mm Bottom-11mm

Curved Profile: Available in 20 and 40mm

Label Profile: For paper or acetate inserts Available in 15 and 30mm

Slider Profile: For sliding window message Available in 30mm